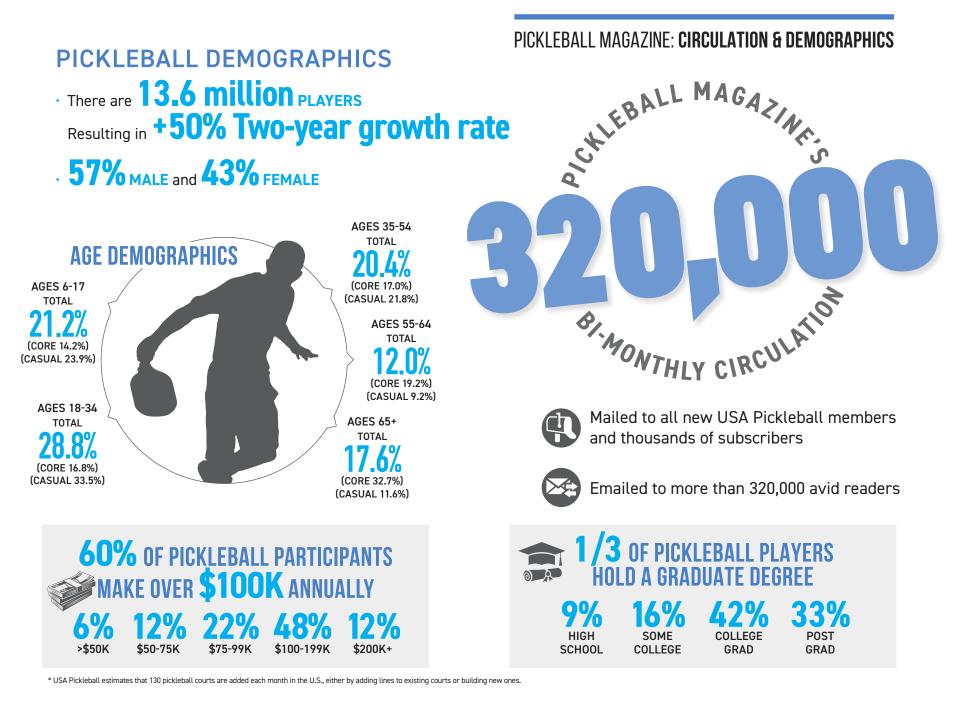

# **2.5 MILLION DISTRIBUTION** 300,000+ PER ISSUE (20,000 PRINT AND 300,000 EMAILED)