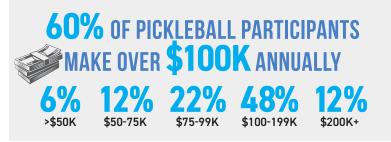

# PICKLEBALL DEMOGRAPHICS

• There are 4.8 million PLAYERS
Resulting in +39% Two-year growth rate

. 57% MALE and 43% FEMALE

ate

2 ON ONTHLY CIRCULATION

<sup>\*</sup> USA Pickleball estimates that 300 pickleball courts are added each month in the U.S., either by adding lines to existing courts or building new ones.