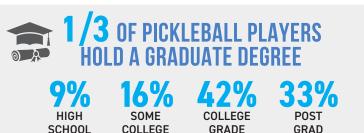

# PICKLEBALL DEMOGRAPHICS

• There are 4.8 million PLAYERS
Resulting in +39% Two-year growth rate

. 57% MALE and 43% FEMALE

ate

2 ON ONTHLY CIRCULATION

<sup>\*</sup> USA Pickleball estimates that 300 pickleball courts are added each month in the U.S., either by adding lines to existing courts or building new ones.