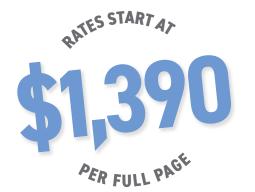

## FULL-PAGE AD RATES (8.375"w x 10.875"h)\*

| 1-3 Time | 4-7 Time                                                                                                   | 8 Time                                                                                                                                                                                     | 8 Time Exclusive *                                                                                                                                                                                                                                                         | **                                                                                                                                                                                                                                                                                                                                                         |
|----------|------------------------------------------------------------------------------------------------------------|--------------------------------------------------------------------------------------------------------------------------------------------------------------------------------------------|----------------------------------------------------------------------------------------------------------------------------------------------------------------------------------------------------------------------------------------------------------------------------|------------------------------------------------------------------------------------------------------------------------------------------------------------------------------------------------------------------------------------------------------------------------------------------------------------------------------------------------------------|
| \$4,240  | \$3,740                                                                                                    | \$3,490                                                                                                                                                                                    | \$2,790                                                                                                                                                                                                                                                                    |                                                                                                                                                                                                                                                                                                                                                            |
| \$4,040  | \$3,540                                                                                                    | \$3,290                                                                                                                                                                                    | \$2,790                                                                                                                                                                                                                                                                    |                                                                                                                                                                                                                                                                                                                                                            |
| \$3,840  | \$3,340                                                                                                    | \$3,090                                                                                                                                                                                    | \$2,390                                                                                                                                                                                                                                                                    |                                                                                                                                                                                                                                                                                                                                                            |
| \$3,640  | \$3,140                                                                                                    | \$2,890                                                                                                                                                                                    | \$2,190                                                                                                                                                                                                                                                                    |                                                                                                                                                                                                                                                                                                                                                            |
| \$3,340  | \$2,840                                                                                                    | \$2,590                                                                                                                                                                                    | \$1,990                                                                                                                                                                                                                                                                    |                                                                                                                                                                                                                                                                                                                                                            |
| \$3,040  | \$2,540                                                                                                    | \$2,290                                                                                                                                                                                    | \$1,790                                                                                                                                                                                                                                                                    |                                                                                                                                                                                                                                                                                                                                                            |
| \$2,840  | \$2,340                                                                                                    | \$2,090                                                                                                                                                                                    | \$1,690                                                                                                                                                                                                                                                                    |                                                                                                                                                                                                                                                                                                                                                            |
| \$5,000  | \$4,500                                                                                                    | \$4,000                                                                                                                                                                                    | \$3,200                                                                                                                                                                                                                                                                    |                                                                                                                                                                                                                                                                                                                                                            |
| \$4,040  | \$3,540                                                                                                    | \$3,290                                                                                                                                                                                    | \$2,790                                                                                                                                                                                                                                                                    |                                                                                                                                                                                                                                                                                                                                                            |
| \$4,340  | \$3,840                                                                                                    | \$3,600                                                                                                                                                                                    | \$2,900                                                                                                                                                                                                                                                                    |                                                                                                                                                                                                                                                                                                                                                            |
| \$2,240  | \$1,840                                                                                                    | \$1,690                                                                                                                                                                                    | \$1,390                                                                                                                                                                                                                                                                    |                                                                                                                                                                                                                                                                                                                                                            |
|          | \$4,240<br>\$4,040<br>\$3,840<br>\$3,640<br>\$3,340<br>\$3,040<br>\$2,840<br>\$5,000<br>\$4,040<br>\$4,340 | \$4,240 \$3,740<br>\$4,040 \$3,540<br>\$3,840 \$3,340<br>\$3,640 \$3,140<br>\$3,340 \$2,840<br>\$3,040 \$2,540<br>\$2,840 \$2,340<br>\$5,000 \$4,500<br>\$4,040 \$3,540<br>\$4,340 \$3,840 | \$4,240 \$3,740 \$3,490<br>\$4,040 \$3,540 \$3,290<br>\$3,840 \$3,340 \$3,090<br>\$3,640 \$3,140 \$2,890<br>\$3,340 \$2,840 \$2,590<br>\$3,040 \$2,540 \$2,290<br>\$2,840 \$2,340 \$2,090<br>\$5,000 \$4,500 \$4,000<br>\$4,040 \$3,540 \$3,290<br>\$4,340 \$3,840 \$3,600 | \$4,240 \$3,740 \$3,490 \$2,790<br>\$4,040 \$3,540 \$3,290 \$2,790<br>\$3,840 \$3,340 \$3,090 \$2,390<br>\$3,640 \$3,140 \$2,890 \$2,190<br>\$3,340 \$2,840 \$2,590 \$1,990<br>\$3,040 \$2,540 \$2,290 \$1,790<br>\$2,840 \$2,340 \$2,090 \$1,690<br>\$5,000 \$4,500 \$4,000 \$3,200<br>\$4,040 \$3,540 \$3,290 \$2,790<br>\$4,340 \$3,840 \$3,600 \$2,900 |