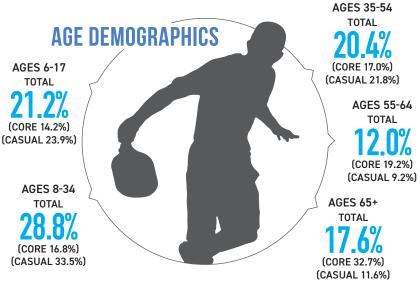

# PICKLEBALL DEMOGRAPHICS

• There are 4.8 million PLAYERS
Resulting in +39% Two-year growth rate

. 57% MALE and 43% FEMALE

ate

2 ON ONTHLY CIRCULATION

<sup>\*</sup> USA Pickleball estimates that 300 pickleball courts are added each month in the U.S., either by adding lines to existing courts or building new ones.